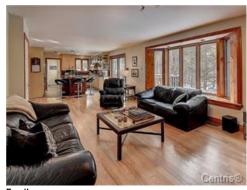

# Room(s) and Additional Space(s)

| No. of Rooms   | 10             | No. of Bedrooms    | 4+0            | No. of Bathrooms and Powder Rooms | 2+1 |
|----------------|----------------|--------------------|----------------|-----------------------------------|-----|
| Level          | Room           | Size               | Floor Covering | Additional Information            |     |
| GF             | Living room    | 14 X 13.1 ft       | Carpet         | Office                            |     |
| GF             | Dining room    | 14 X 13.1 ft       | Wood           |                                   |     |
| GF             | Family room    | 20 X 13.7 ft       | Wood           | Fireplace-Stove.                  |     |
| GF             | Kitchen        | 16 X 13.8 ft       | Ceramic        |                                   |     |
| 2              | Master bedroom | 18 X 13.1 ft       | Wood           |                                   |     |
| 2              | Bedroom        | 13.10 X 13 ft      | Wood           |                                   |     |
| 2              | Bedroom        | 11.4 X 10.10 ft    | Wood           |                                   |     |
| 2              | Bedroom        | 11.3 X 10.10 ft    | Wood           |                                   |     |
| 2              | Bathroom       | 10.10 X 8.4 ft irr | Ceramic        |                                   |     |
| BA1            | Playroom       | 26.4 X 20 ft       | Carpet         | Fireplace-Stove.                  |     |
| BA1            | Playroom       | 26.9 X 15 ft       | Laminate floor | Gym                               |     |
| Additional Spa | се             |                    | Size           |                                   |     |

Family room

Family room

Office

Hall

Office

Other

Powder room

Bathroom