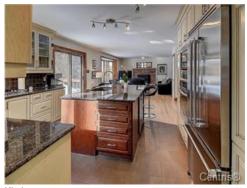

# Room(s) and Additional Space(s)

| No. of Rooms   | 10             | No. of Bedrooms    | 4+0            | No. of Bathrooms and Powder Rooms | 2+1 |
|----------------|----------------|--------------------|----------------|-----------------------------------|-----|
| Level          | Room           | Size               | Floor Covering | Additional Information            |     |
| GF             | Living room    | 14 X 13.1 ft       | Carpet         | Office                            |     |
| GF             | Dining room    | 14 X 13.1 ft       | Wood           |                                   |     |
| GF             | Family room    | 20 X 13.7 ft       | Wood           | Fireplace-Stove.                  |     |
| GF             | Kitchen        | 16 X 13.8 ft       | Ceramic        |                                   |     |
| 2              | Master bedroom | 18 X 13.1 ft       | Wood           |                                   |     |
| 2              | Bedroom        | 13.10 X 13 ft      | Wood           |                                   |     |
| 2              | Bedroom        | 11.4 X 10.10 ft    | Wood           |                                   |     |
| 2              | Bedroom        | 11.3 X 10.10 ft    | Wood           |                                   |     |
| 2              | Bathroom       | 10.10 X 8.4 ft irr | Ceramic        |                                   |     |
| BA1            | Playroom       | 26.4 X 20 ft       | Carpet         | Fireplace-Stove.                  |     |
| BA1            | Playroom       | 26.9 X 15 ft       | Laminate floor | Gym                               |     |
| Additional Spa | се             |                    | Size           |                                   |     |

Propane cooktop, built-in oven, fridge, dishwasher

Pool

Pool

Kitchen

Kitchen

Dining room

Family room

Dinette

Dining room