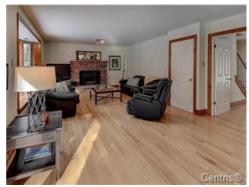

# Room(s) and Additional Space(s)

| No. of Rooms   | 10             | No. of Bedrooms    | 4+0            | No. of Bathrooms and Powder Rooms | 2+1 |
|----------------|----------------|--------------------|----------------|-----------------------------------|-----|
| Level          | Room           | Size               | Floor Covering | Additional Information            |     |
| GF             | Living room    | 14 X 13.1 ft       | Carpet         | Office                            |     |
| GF             | Dining room    | 14 X 13.1 ft       | Wood           |                                   |     |
| GF             | Family room    | 20 X 13.7 ft       | Wood           | Fireplace-Stove.                  |     |
| GF             | Kitchen        | 16 X 13.8 ft       | Ceramic        |                                   |     |
| 2              | Master bedroom | 18 X 13.1 ft       | Wood           |                                   |     |
| 2              | Bedroom        | 13.10 X 13 ft      | Wood           |                                   |     |
| 2              | Bedroom        | 11.4 X 10.10 ft    | Wood           |                                   |     |
| 2              | Bedroom        | 11.3 X 10.10 ft    | Wood           |                                   |     |
| 2              | Bathroom       | 10.10 X 8.4 ft irr | Ceramic        |                                   |     |
| BA1            | Playroom       | 26.4 X 20 ft       | Carpet         | Fireplace-Stove.                  |     |
| BA1            | Playroom       | 26.9 X 15 ft       | Laminate floor | Gym                               |     |
| Additional Spa | се             |                    | Size           |                                   |     |

Family room

Family room

Office

Hall

Office

Other

Powder room

Bathroom