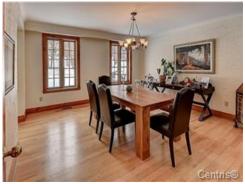

# Room(s) and Additional Space(s)

| No. of Rooms   | 10             | No. of Bedrooms    | 4+0            | No. of Bathrooms and Powder Rooms | 2+1 |
|----------------|----------------|--------------------|----------------|-----------------------------------|-----|
| Level          | Room           | Size               | Floor Covering | Additional Information            |     |
| GF             | Living room    | 14 X 13.1 ft       | Carpet         | Office                            |     |
| GF             | Dining room    | 14 X 13.1 ft       | Wood           |                                   |     |
| GF             | Family room    | 20 X 13.7 ft       | Wood           | Fireplace-Stove.                  |     |
| GF             | Kitchen        | 16 X 13.8 ft       | Ceramic        |                                   |     |
| 2              | Master bedroom | 18 X 13.1 ft       | Wood           |                                   |     |
| 2              | Bedroom        | 13.10 X 13 ft      | Wood           |                                   |     |
| 2              | Bedroom        | 11.4 X 10.10 ft    | Wood           |                                   |     |
| 2              | Bedroom        | 11.3 X 10.10 ft    | Wood           |                                   |     |
| 2              | Bathroom       | 10.10 X 8.4 ft irr | Ceramic        |                                   |     |
| BA1            | Playroom       | 26.4 X 20 ft       | Carpet         | Fireplace-Stove.                  |     |
| BA1            | Playroom       | 26.9 X 15 ft       | Laminate floor | Gym                               |     |
| Additional Spa | се             |                    | Size           |                                   |     |

Pool

Pool

Kitchen

Kitchen

Dining room

Family room

Dinette

Dining room