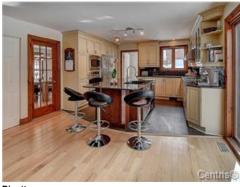

# Room(s) and Additional Space(s)

| No. of Rooms   | 10             | No. of Bedrooms    | 4+0            | No. of Bathrooms and Powder Rooms | 2+1 |
|----------------|----------------|--------------------|----------------|-----------------------------------|-----|
| Level          | Room           | Size               | Floor Covering | Additional Information            |     |
| GF             | Living room    | 14 X 13.1 ft       | Carpet         | Office                            |     |
| GF             | Dining room    | 14 X 13.1 ft       | Wood           |                                   |     |
| GF             | Family room    | 20 X 13.7 ft       | Wood           | Fireplace-Stove.                  |     |
| GF             | Kitchen        | 16 X 13.8 ft       | Ceramic        |                                   |     |
| 2              | Master bedroom | 18 X 13.1 ft       | Wood           |                                   |     |
| 2              | Bedroom        | 13.10 X 13 ft      | Wood           |                                   |     |
| 2              | Bedroom        | 11.4 X 10.10 ft    | Wood           |                                   |     |
| 2              | Bedroom        | 11.3 X 10.10 ft    | Wood           |                                   |     |
| 2              | Bathroom       | 10.10 X 8.4 ft irr | Ceramic        |                                   |     |
| BA1            | Playroom       | 26.4 X 20 ft       | Carpet         | Fireplace-Stove.                  |     |
| BA1            | Playroom       | 26.9 X 15 ft       | Laminate floor | Gym                               |     |
| Additional Spa | се             |                    | Size           |                                   |     |

Propane cooktop, built-in oven, fridge, dishwasher

Pool

Pool

Kitchen

Kitchen

Dining room

Family room

Dinette

Dining room