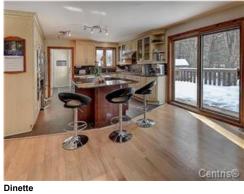

iles 2012 New wood stove in main floor family room 2011 Roof re-shingled 2011 New gas stove in downstairs playroom 2009 New kitchen with granite counters 2005 Hardwood floors on 2nd level 1987 Windows

Washer & dryer are presently downstairs. They were previously on main level. Plumbing, ducts and wiring still in place if buyer wanted to re-install on main level.

Basement is high and dry... No sump pump to worry about.

## Sale with legal warranty

## **Seller's Declaration**

#### Yes SD-32205

In compliance with environmental protection laws

### Source

IMMEUBLES MTL / MTL REALTY, Real Estate Agency

This is not an offer or promise to sell that could bind the seller to the buyer, but an invitation to submit such offers or promises.



Frontage





Pool



Pool







Pool



Kitchen





Kitchen



Dining room



Family room



Dinette



Dining room



Family room



Family room



Office



Hall



Office



Other





Powder room



Bathroom



Master bedroom