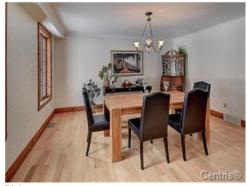

# Room(s) and Additional Space(s)

| No. of Rooms   | 10             | No. of Bedrooms    | 4+0            | No. of Bathrooms and Powder Rooms | 2+1 |
|----------------|----------------|--------------------|----------------|-----------------------------------|-----|
| Level          | Room           | Size               | Floor Covering | Additional Information            |     |
| GF             | Living room    | 14 X 13.1 ft       | Carpet         | Office                            |     |
| GF             | Dining room    | 14 X 13.1 ft       | Wood           |                                   |     |
| GF             | Family room    | 20 X 13.7 ft       | Wood           | Fireplace-Stove.                  |     |
| GF             | Kitchen        | 16 X 13.8 ft       | Ceramic        |                                   |     |
| 2              | Master bedroom | 18 X 13.1 ft       | Wood           |                                   |     |
| 2              | Bedroom        | 13.10 X 13 ft      | Wood           |                                   |     |
| 2              | Bedroom        | 11.4 X 10.10 ft    | Wood           |                                   |     |
| 2              | Bedroom        | 11.3 X 10.10 ft    | Wood           |                                   |     |
| 2              | Bathroom       | 10.10 X 8.4 ft irr | Ceramic        |                                   |     |
| BA1            | Playroom       | 26.4 X 20 ft       | Carpet         | Fireplace-Stove.                  |     |
| BA1            | Playroom       | 26.9 X 15 ft       | Laminate floor | Gym                               |     |
| Additional Spa | се             |                    | Size           |                                   |     |

Pool

Pool

Kitchen

Kitchen

Dining room

Family room

Dinette

Dining room