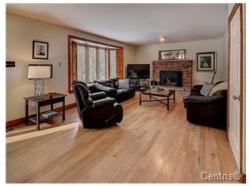

# Room(s) and Additional Space(s)

| No. of Rooms   | 10             | No. of Bedrooms    | 4+0            | No. of Bathrooms and Powder Rooms | 2+1 |
|----------------|----------------|--------------------|----------------|-----------------------------------|-----|
| Level          | Room           | Size               | Floor Covering | Additional Information            |     |
| GF             | Living room    | 14 X 13.1 ft       | Carpet         | Office                            |     |
| GF             | Dining room    | 14 X 13.1 ft       | Wood           |                                   |     |
| GF             | Family room    | 20 X 13.7 ft       | Wood           | Fireplace-Stove.                  |     |
| GF             | Kitchen        | 16 X 13.8 ft       | Ceramic        |                                   |     |
| 2              | Master bedroom | 18 X 13.1 ft       | Wood           |                                   |     |
| 2              | Bedroom        | 13.10 X 13 ft      | Wood           |                                   |     |
| 2              | Bedroom        | 11.4 X 10.10 ft    | Wood           |                                   |     |
| 2              | Bedroom        | 11.3 X 10.10 ft    | Wood           |                                   |     |
| 2              | Bathroom       | 10.10 X 8.4 ft irr | Ceramic        |                                   |     |
| BA1            | Playroom       | 26.4 X 20 ft       | Carpet         | Fireplace-Stove.                  |     |
| BA1            | Playroom       | 26.9 X 15 ft       | Laminate floor | Gym                               |     |
| Additional Spa | се             |                    | Size           |                                   |     |

Family room

Family room

Office

Hall

Office

Other

Powder room

Bathroom