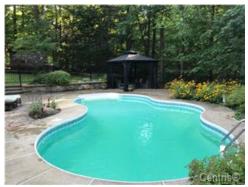

| Wine cellar                 | 5                                 | .9 X 3 ft                      |                                |  |  |
|-----------------------------|-----------------------------------|--------------------------------|--------------------------------|--|--|
| Garage                      | 23                                | 22 X 20.8 ft<br>10.6 X 7.11 ft |                                |  |  |
| Mud Room/Laundry            | 1                                 |                                |                                |  |  |
| Features                    |                                   |                                |                                |  |  |
| Sewage System               | Disposal field, Septic tank       | Rented Equip. (monthly         | <b>y)</b> Propane tank (\$10)  |  |  |
| Water Supply                | Municipality                      | Renovations                    |                                |  |  |
| Foundation                  | Poured concrete                   | Pool                           | Heated, Inground               |  |  |
| Roofing                     | Asphalt shingles                  | Parkg (total)                  | Driveway (6), Garage (2)       |  |  |
| Siding                      | Wood                              | Driveway                       | Asphalt, Double width or more  |  |  |
| Windows                     |                                   | Garage                         | Attached, Double width or more |  |  |
| Window Type                 |                                   | Carport                        |                                |  |  |
| Energy/Heating              | Electricity                       | Lot                            | Landscaped, Wooded             |  |  |
| Heating System              | Forced air                        | Topography                     |                                |  |  |
| Basement                    | 6 feet and more, Finished         | <b>Distinctive Features</b>    | Circle                         |  |  |
|                             | basement, Outdoor entrance,       |                                |                                |  |  |
| Dethusen                    | Walk out                          |                                |                                |  |  |
| Bathroom                    | Ensuite bathroom, Separate shower | Water (access)                 |                                |  |  |
| Washer/Dryer (installation) |                                   | View                           |                                |  |  |
| Fireplace-Stove             | Gas stove, Wood fireplace         | Proximity                      | Bicycle path, Commuter train,  |  |  |
| •                           | · ·                               | 2                              | Elementary school, Golf, High  |  |  |
|                             |                                   |                                | school                         |  |  |
| Kitchen Cabinets            |                                   | <b>Building's Distinctive</b>  |                                |  |  |
|                             |                                   | Features                       |                                |  |  |
| Equipment/Services          | Electric garage door opener,      | Energy efficiency              |                                |  |  |
|                             | Alarm system, Central heat        |                                |                                |  |  |
|                             | pump                              |                                |                                |  |  |

#### **Broker - Remarks**

One of a kind updated home with walk out basement leading to spectacular private backyard backing on greenspace. Heated inground pool. Ideal location on desirable Woodcroft traffic free crescent. Next to walking trail and cross country skiing. 5 star resort feel sitting on back deck. Flexible occupancy. Don't miss this one!

### Source

IMMEUBLES MTL / MTL REALTY, Real Estate Agency

This is not an offer or promise to sell that could bind the seller to the buyer, but an invitation to submit such offers or promises.

Frontage

Pool

Pool

Pool

Kitchen

Kitchen

Dining room

Family room

Dinette

Dining room