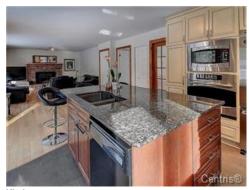

# Room(s) and Additional Space(s)

| No. of Rooms   | 10             | No. of Bedrooms    | 4+0            | No. of Bathrooms and Powder Rooms | 2+1 |
|----------------|----------------|--------------------|----------------|-----------------------------------|-----|
| Level          | Room           | Size               | Floor Covering | Additional Information            |     |
| GF             | Living room    | 14 X 13.1 ft       | Carpet         | Office                            |     |
| GF             | Dining room    | 14 X 13.1 ft       | Wood           |                                   |     |
| GF             | Family room    | 20 X 13.7 ft       | Wood           | Fireplace-Stove.                  |     |
| GF             | Kitchen        | 16 X 13.8 ft       | Ceramic        |                                   |     |
| 2              | Master bedroom | 18 X 13.1 ft       | Wood           |                                   |     |
| 2              | Bedroom        | 13.10 X 13 ft      | Wood           |                                   |     |
| 2              | Bedroom        | 11.4 X 10.10 ft    | Wood           |                                   |     |
| 2              | Bedroom        | 11.3 X 10.10 ft    | Wood           |                                   |     |
| 2              | Bathroom       | 10.10 X 8.4 ft irr | Ceramic        |                                   |     |
| BA1            | Playroom       | 26.4 X 20 ft       | Carpet         | Fireplace-Stove.                  |     |
| BA1            | Playroom       | 26.9 X 15 ft       | Laminate floor | Gym                               |     |
| Additional Spa | се             |                    | Size           |                                   |     |

Propane cooktop, built-in oven, fridge, dishwasher

Pool

Pool

Kitchen

Kitchen

Dining room

Family room

Dinette

Dining room