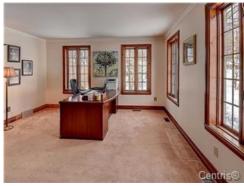

# Room(s) and Additional Space(s)

| No. of Rooms   | 10             | No. of Bedrooms    | 4+0            | No. of Bathrooms and Powder Rooms | 2+1 |
|----------------|----------------|--------------------|----------------|-----------------------------------|-----|
| Level          | Room           | Size               | Floor Covering | Additional Information            |     |
| GF             | Living room    | 14 X 13.1 ft       | Carpet         | Office                            |     |
| GF             | Dining room    | 14 X 13.1 ft       | Wood           |                                   |     |
| GF             | Family room    | 20 X 13.7 ft       | Wood           | Fireplace-Stove.                  |     |
| GF             | Kitchen        | 16 X 13.8 ft       | Ceramic        |                                   |     |
| 2              | Master bedroom | 18 X 13.1 ft       | Wood           |                                   |     |
| 2              | Bedroom        | 13.10 X 13 ft      | Wood           |                                   |     |
| 2              | Bedroom        | 11.4 X 10.10 ft    | Wood           |                                   |     |
| 2              | Bedroom        | 11.3 X 10.10 ft    | Wood           |                                   |     |
| 2              | Bathroom       | 10.10 X 8.4 ft irr | Ceramic        |                                   |     |
| BA1            | Playroom       | 26.4 X 20 ft       | Carpet         | Fireplace-Stove.                  |     |
| BA1            | Playroom       | 26.9 X 15 ft       | Laminate floor | Gym                               |     |
| Additional Spa | се             |                    | Size           |                                   |     |

Family room

Family room

Office

Hall

Office

Other

Powder room

Bathroom